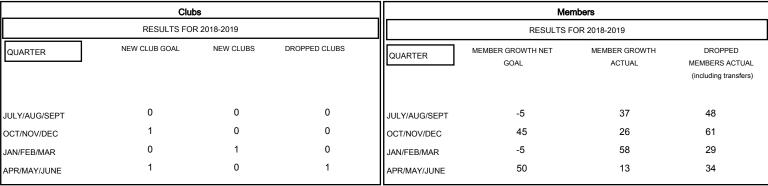

## GOALS AND ACTUAL NEW CLUBS CUMULATIVE

778 (64.62%) 426 (35.38%)

| DROPPED CLUBS: 1 |     |
|------------------|-----|
| DROPPED MEMBERS  |     |
| DECEASED         | 12  |
| CLUB CANCELLED   | 22  |
| OTHER            | 138 |
| TOTAL            | 172 |