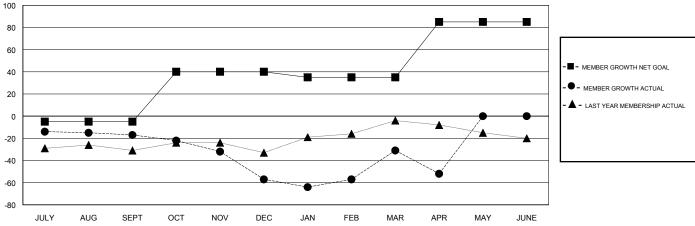

## GOALS AND ACTUAL MEMBERS CUMULATIVE

| -■- MEMBER GROWTH NET GOAL        |  |
|-----------------------------------|--|
| - ● - MEMBER GROWTH ACTUAL        |  |
| - ▲ - LAST YEAR MEMBERSHIP ACTUAL |  |
|                                   |  |
|                                   |  |
|                                   |  |